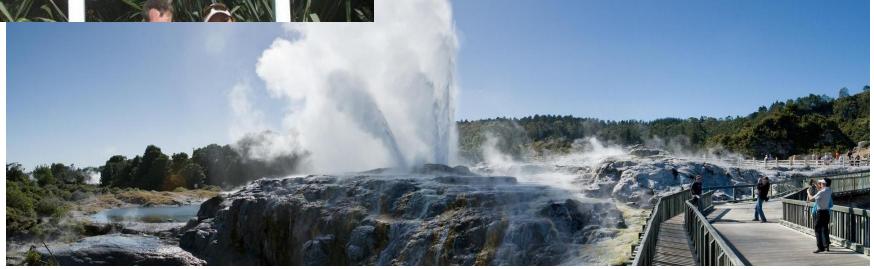

<u>Australia Ne</u>w Zealand Hawaii





### Day 1 Travel to New Zealand



### Day 2 Travel to New Zealand



# Day 3-Rotoria Cultural and Geothermal sites







# Day 4- Rotoria Duck Boats Tour



## Day 4 Skyline gondola



### Day 4 Jade carving demostration



#### Day 4 Traditional Hangi Dinner and Show

 A meal cooked underground using the heat from the geothermal features of this area.



### Traditional dances and storytelling







#### Day 5-sheep shearing demonstration



### Day 5 Travel to Auckland-



### Day 6-Fly to Brisbane Australia



# Day 6-Brisbane—travel the sunshine coast



# Day 7 Travel via Glasshouse Mountains and Noosa National Park









#### Days 7-8 Ferry to Frasier Island





#### Kingfisher Bay Resort Frasier Island







Frasier Island Wildlife









#### Frasier Island Wildlife



# Days 9 and 10 Mainland Underwater World Oceanarium



# Days 9 and 10 Surfer's Paradise—Gold Coast (Queensland)



## **O