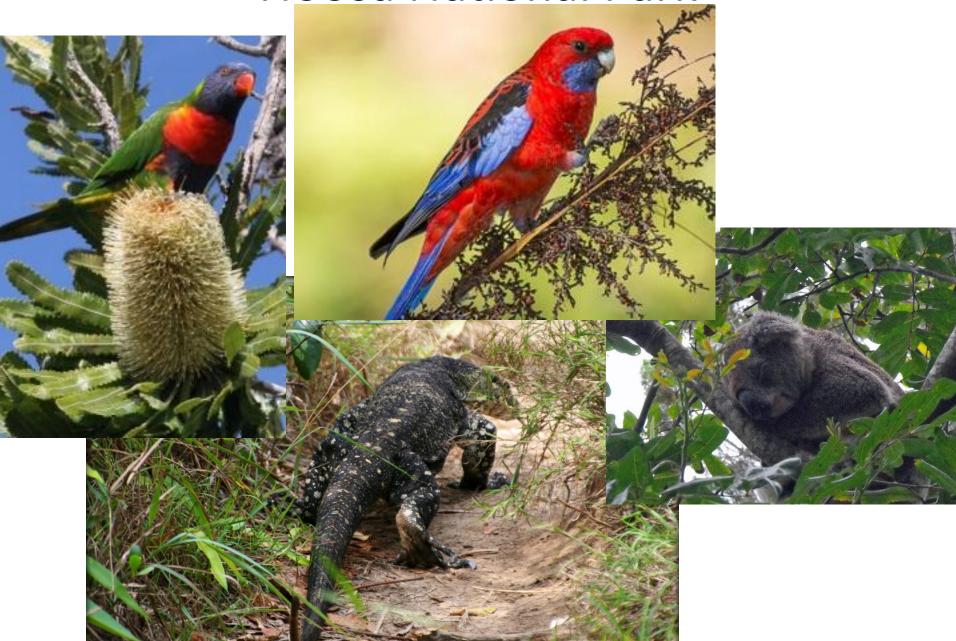

# Day 7 Travel via Glasshouse Mountains and Noosa National Park

#### Kingfisher Bay Resort Frasier Island

Frasier Island Wildlife

#### Frasier Island Wildlife