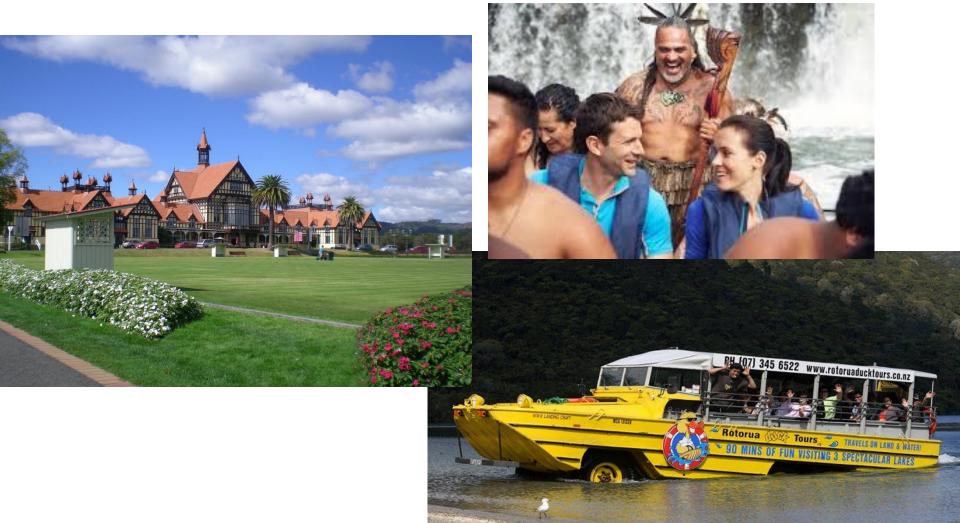

<u>Australia Ne</u>w Zealand Hawaii





### Day 1 Travel to New Zealand



### Day 2 Travel to New Zealand



# Day 3-Rotoria Cultural and Geothermal sites







# Day 4- Rotoria Duck Boats Tour



## Day 4 Skyline gondola



### Day 4 Jade carving demostration



#### Day 4 Traditional Hangi Dinner and Show

 A meal cooked underground using the heat from the geothermal features of this area.



### Traditional dances and storytelling







#### Day 5-sheep shearing demonstration



### Day 5 Travel to Auckland-



### Day 6-Fly to Brisbane Australia



# Day 6-Brisbane—travel the sunshine coast



# Day 7 Travel via Glasshouse Mountains and Noosa National Park









#### Days 7-8 Ferry to Frasier Island





#### Kingfisher Bay Resort Frasier Island







Frasier Island Wildlife









#### Frasier Island Wildlife



# Days 9 and 10 Mainland Underwater World Oceanarium



# Days 9 and 10 Surfer's Paradise—Gold Coast (Queensland)



## **Optional-Rainforest Tour**



## Days