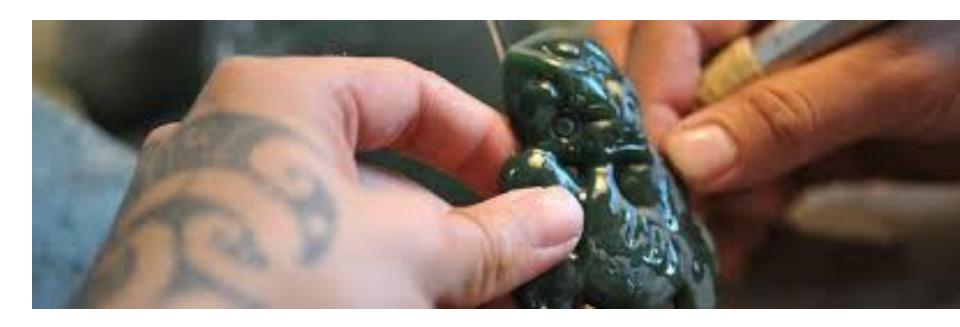

<u>Australia Ne</u>w Zealand Hawaii





### Day 1 Travel to New Zealand



### Day 2 Travel to New Zealand



# Day 3-Rotoria Cultural and Geothermal sites







# Day 4- Rotoria Duck Boats Tour



## Day 4 Skyline gondola



### Day 4 Jade carving demostration



#### Day 4 Traditional Hangi Dinner and Show

 A meal cooked underground using the heat from the geothermal features of this area.



### Traditional dances and storytelling







#### Day 5-sheep shearing demonstration



### Day 5 Travel to Auckland-



### Day 6-Fly to Brisbane Australia



# Day 6-Brisbane—travel the sunshine coast



# Day 7 Travel via Glasshouse Mountains and Noosa National Park









#### Days 7-8 Ferry to Frasier Island





#### Kingfisher Bay Resort Frasier Island







Frasier Island Wildlife









#### Frasier Island Wildlife



# Days 9 and 10 Mainland Underwater World Oceanarium



# Days 9 and 10 Surfer's Paradise—Gold Coast (Queensland)



## **Optional-Rainforest Tour**



## Days 11 On to Sydney



#### Days 11 Currumbin Wildlife Sanctuary