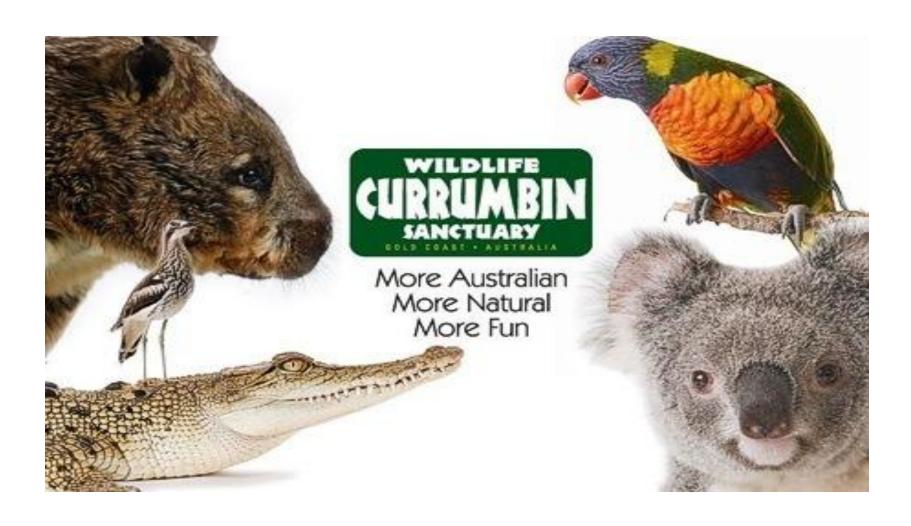

on



#### Day 4 Traditional Hangi Dinner and Show

 A meal cooked underground using the heat from the geothermal features of this area.



### Traditional dances and storytelling







#### Day 5-sheep shearing demonstration



### Day 5 Travel to Auckland-



### Day 6-Fly to Brisbane Australia



# Day 6-Brisbane—travel the sunshine coast



# Day 7 Travel via Glasshouse Mountains and Noosa National Park









#### Days 7-8 Ferry to Frasier Island





#### Kingfisher Bay Resort Frasier Island







Frasier Island Wildlife









#### Frasier Island Wildlife



# Days 9 and 10 Mainland Underwater World Oceanarium



# Days 9 and 10 Surfer's Paradise—Gold Coast (Queensland)



## **Optional-Rainforest Tour**



## Days 11 On to Sydney



#### Days 11 Currumbin Wildlife Sanctuary





## Days 11-12 Sydney Shopping, Sydney Harbor Bridge, Point







www.alamy.com - AKNFC8



#### Day 13 Sydney Tower, Harbor Cruise





Day 14 Free day in Syndey or optional Visit to Taronga Zoo and Opera House





## Day 15-Fly to Honoluluguided tour



#### Day 15-Honolulu USS Arizona Memorial





Day 16-Honolulu Dole plantation,

Waimea Valley





Day 16 Luau



## Day 17-Heading home