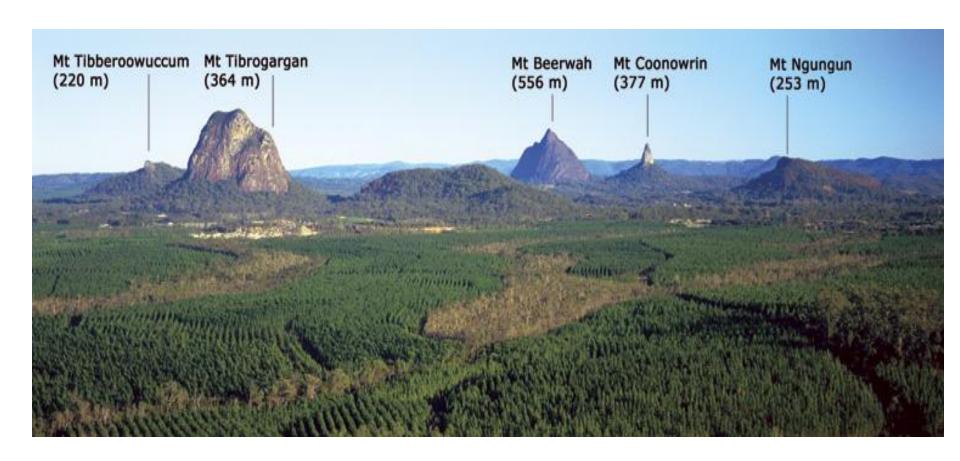

<u>Australia Ne</u>w Zealand Hawaii





### Day 1 Travel to New Zealand



### Day 2 Travel to New Zealand



# Day 3-Rotoria Cultural and Geothermal sites







# Day 4- Rotoria Duck Boats Tour



## Day 4 Skyline gondola



### Day 4 Jade carving demostration



#### Day 4 Traditional Hangi Dinner and Show

 A meal cooked underground using the heat from the geothermal features of this area.



### Traditional dances and storytelling







#### Day 5-sheep shearing demonstration



### Day 5 Travel to Auckland-



### Day 6-Fly to Brisbane Australia



# Day 6-Brisbane—travel the sunshine coast



# Day 7 Travel via Glasshouse Mountains and Noosa National Park









#### Days 7-8 Ferry to Frasier Island





#### Kingfisher Bay Resort Frasier Island







Frasier Island Wildlife









#### Frasier Island Wildlife



# Days 9 and 10 Mainland Underwater World Oceanarium



# Days 9 and 10 Surfer's Paradise—Gold Coast (Queensland)



## **Optional-Rainforest Tour**



## Days 11 On to Sydney



#### Days 11 Currumbin Wildlife Sanctuary





## Days 11-12 Sydney Shopping, Sydney Harbor Bridge, Point







www.alamy.com - AKNFC8



#### Day 13 Sydney Tower, Harbor Cruise





Day 14 Free day in Syndey or optional Visit to Taronga Zoo and Opera House





## Day 15-Fly to Honoluluguided tour



#### Day 15-Honolulu USS Arizona Memorial





Day 16-Honolulu Dole plantation,

Waimea Valley





Day 16 Luau



## Day 17-Heading home