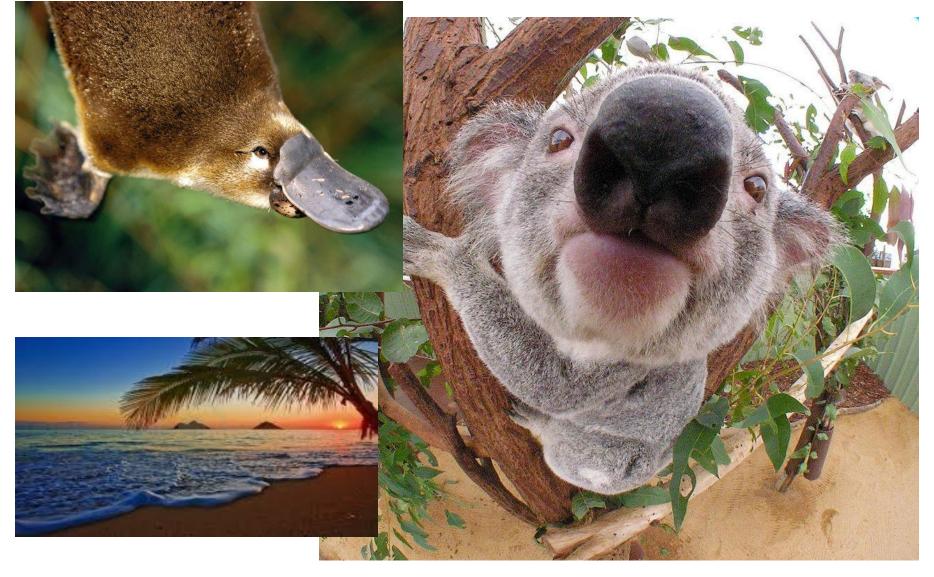

<u>Australia Ne</u>w Zealand Hawaii





### Day 1 Travel to New Zealand



### Day 2 Travel to New Zealand



# Day 3-Rotoria Cultural and Geothermal sites







# Day 4- Rotoria Duck Boats Tour



## Day 4 Skyline gondola



### Day 4 Jade carving demostration



#### Day 4 Traditional Hangi Dinner and Show

 A meal cooked underground using the heat from the geothermal features of this area.



### Traditional dances and storytelling







#### Day 5-sheep shearing demonstration



### Day 5 Travel to Auckland-



### Day 6-Fly to Brisbane Australia



# Day 6-Brisbane—travel the sunshine coast



# Day 7 Travel via Glasshouse Mountains and Noosa National Park









#### Days 7-8 Ferry to Frasier Island





#### Kingfisher Bay Resort Frasier Island







Frasier Island Wildlife









#### Frasier Island Wildlife