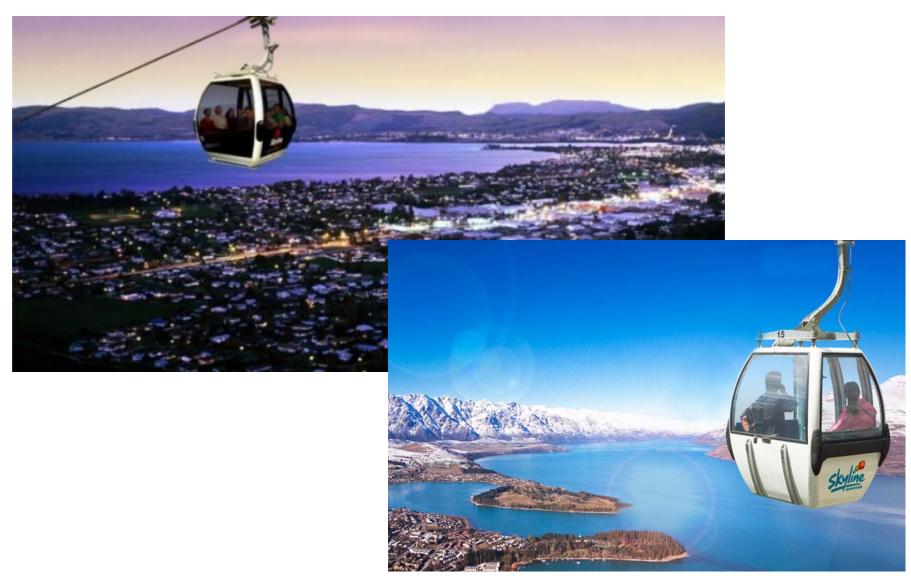

<u>Australia Ne</u>w Zealand Hawaii





### Day 1 Travel to New Zealand



### Day 2 Travel to New Zealand



# Day 3-Rotoria Cultural and Geothermal sites







# Day 4- Rotoria Duck Boats Tour



## Day 4 Skyline gondola



### Day 4 Jade carving demostration



#### Day 4 Traditional Hangi Dinner and Show

 A meal cooked underground using the heat from the geothermal features of this area.



### Traditional dances and storytelling







#### Day 5-sheep shearing demonstration



### Day 5 Travel to Auckland-



### Day 6-Fly to Brisbane Australia



# Day 6-Brisbane—travel the sunshine coast



# Day 7 Travel via Glasshouse Mountains and Noosa National Park









#### Days 7-8 Ferry to Frasier Island





#### Kingfisher Bay Resort Frasier Island







Frasier Island Wildlife









#### Frasier Island Wildlife



# Days 9 and 10 Mainland Underwater World Oceanarium



# Days 9 and 10 Surfer's Paradise—Gold Coast (Queensland)



## **Optional-Rainforest Tour**



## Days 11 On to Sydney



#### Day