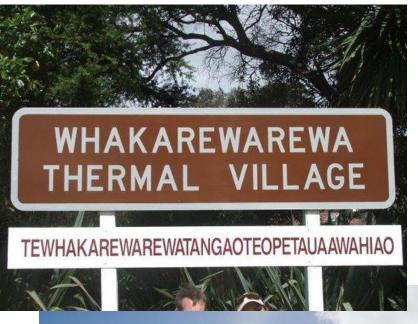

<u>Australia Ne</u>w Zealand Hawaii





### Day 1 Travel to New Zealand



### Day 2 Travel to New Zealand



# Day 3-Rotoria Cultural and Geothermal sites







# Day 4- Rotoria Duck Boats Tour



## Day 4 Skyline gondola



### Day 4 Jade carving demostration



#### Day 4 Traditional Hangi Dinner and Show

 A meal cooked underground using the heat from the geothermal features of this area.



### Traditional dances and storytelling







#### Day 5-sheep shearing demonstration



### Day 5 Travel to Auckland-



### Day 6-Fly to Brisbane Australia



# Day 6-Brisbane—travel the sunshine coast



# Day 7 Travel via Glasshouse Mountains and Noosa National Park









#### Days 7-8 Ferry to Frasier Island





#### Kingfisher Bay Resort Frasier Island







Frasier Island Wildlife









#### Frasier Island Wildlife



# Days 9 and 10 Mainland Underwater World Oceanarium



# Days 9 and 10 Surfer's Paradise—Gold Coast (Queensland)



##