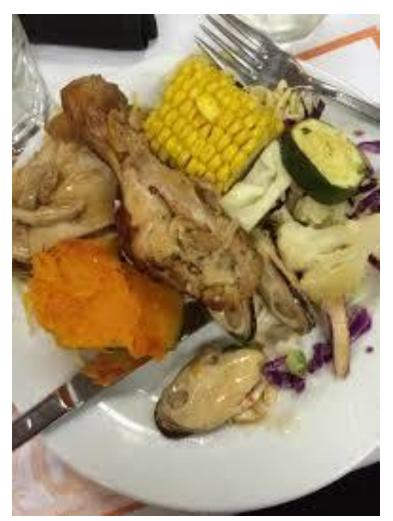

#### Day 4 Traditional Hangi Dinner and Show

 A meal cooked underground using the heat from the geothermal features of this area.