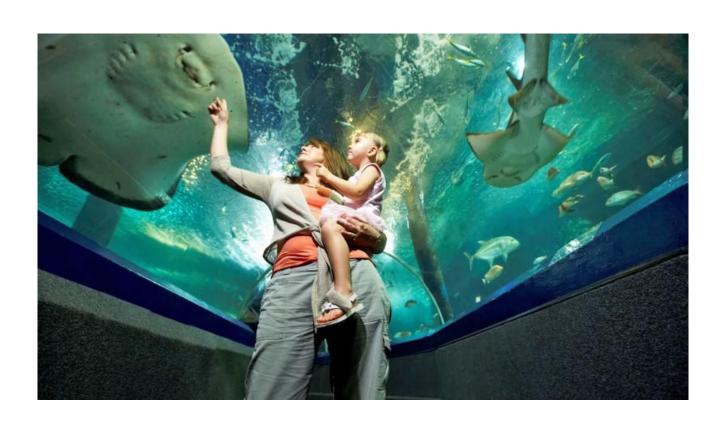

to New Zealand



# Day 3-Rotoria Cultural and Geothermal sites







# Day 4- Rotoria Duck Boats Tour



## Day 4 Skyline gondola



### Day 4 Jade carving demostration



#### Day 4 Traditional Hangi Dinner and Show

 A meal cooked underground using the heat from the geothermal features of this area.



### Traditional dances and storytelling







#### Day 5-sheep shearing demonstration



### Day 5 Travel to Auckland-



### Day 6-Fly to Brisbane Australia



# Day 6-Brisbane—travel the sunshine coast



# Day 7 Travel via Glasshouse Mountains and Noosa National Park









#### Days 7-8 Ferry to Frasier Island





#### Kingfisher Bay Resort Frasier Island







Frasier Island Wildlife









#### Frasier Island Wildlife



# Days 9 and 10 Mainland Underwater World Oceanarium



# Days 9 and 10 Surfer's Paradise—Gold Coast (Queensland)



## **Optional-Rainforest Tour**



## Days 11 On to Sydney



#### Days 11 Currumbin Wildlife Sanctuary





## Days 11-12 Sydney Shopping, Sydney Harbor Bridge, Point







www.alamy.com - AKNFC8



#### Day 13 Sydney Tower, Harbor Cruise





Day 14 Free day in Syndey or optional Visit to Taronga Zoo and Opera House





## Day 15-Fly to Honoluluguided tour



#### Day 15-Honolulu USS Arizona Memorial





Day 16-Honolulu Dole plantation,

Waimea Valley





Day 16 Luau



## Day 17-Heading home